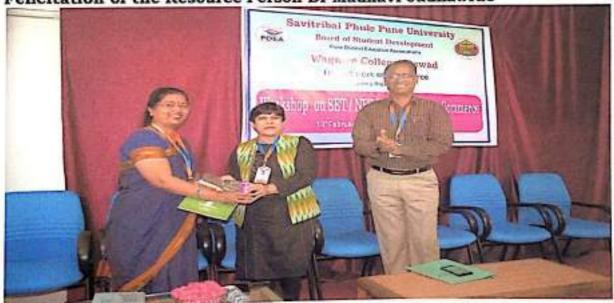

On 10/02/2020, the opening day, Dr. Madhavi Jadhawrao said that if you are planning to prepare for the UGC NET exam; it is advised that you begin your preparation well in time. A minimum of three to six months is absolutely essential. Create a routine that will not only focus on completing the topics but also on revising them. Run through the syllabus thoroughly. It is important that you understand the syllabus completely and prepare for

Student Development Officer
Waghire College, Saswad,
Tal, Purandhar, Dist. Pune - 412301.

Waghire College, Saswad, Tal Purandar, D. J. F 1

Dr. Madhavi Jadhawrao said that if you are planning to prepare for the UGC NET exam; it