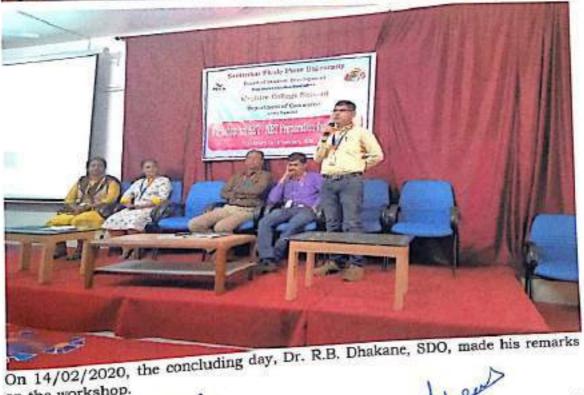

On 14/02/2020, the concluding day, Dr. R.B. Dhakane made his remarks on the workshop and said that Commerce is one of the most popular subjects among students for cracking UGC Net Exam and maximum selections are from this subject only. Preparing for UGC Net commerce examination requires an effective strategy tailored to the requirements of each particular aspirant. However, one can put forth these vital ingredients which are of utmost importance to all the aspirants. During the workshop Dr Satish Bongane, Dr Kishor Lipare and Prof Sayali Gaikwad worked in different ways to make the workshop highly successful.

3

on the workshop.

Student Development Officer Waghire College, Saswad, Tal. Purandhar, Dist. Pune - 412301.

PRINCIPAL Waghire College, Saswad, Tal Purandal, Duck P Pune District Education Association's