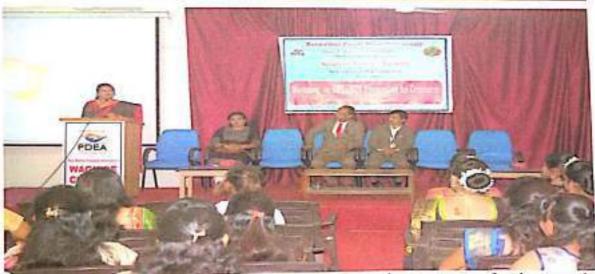

#### A Report on 5-DAY WORKSHOP ON <u>NET/SET PREPARATIONS IN</u> <u>COMMERCE</u> (10/02/2020 to 14/02/2020)

A 5-day workshop on NET/SET PREPARATIONS IN COMMERCE was organized by PDEA's Waghire College, Saswad, Tal- Purandar, Dist- Pune in association with Savitribai Phule Pune University from 10/02/2020 to 14/02/2020. Considering the opportunities of placements in the field of higher education, 5-day workshop on NET/SET preparations in commerce was organized for the enthusiastic PG students of the college. The workshop helped in providing the detailed information regarding NET/SET exams and its preparation. The notable speakers were invited to speak on the topic of workshop. It received an overwhelming response. Students jostled over for the space and thoroughly enjoyed the lectures of the invited speakers.

The workshop was inaugurated by Principal Dr. Sushama Bhosale. In her opening remarks, Dr. Bhosale stated that this test enables Post Graduate students to qualify for university level teaching jobs in India and also to seek admissions in PhD level programmes. The test ensures that a candidate qualifies for the minimum standards in the teaching profession and research. The test is conducted in Humanities (including languages), Social Sciences, Forensic Science, Environmental Sciences, Computer Science and Applications and Electronic Science.