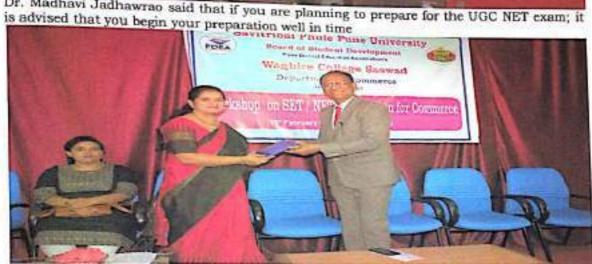

On 10/02/2020, the opening day, Dr. Madhavi Jadhawrao said that if you are planning to prepare for the UGC NET exam; it is advised that you begin your preparation well in time. A minimum of three to six months is absolutely essential. Create a routine that will not only focus on completing the topics but also on revising them. Run through the syllabus thoroughly. It is important that you understand the syllabus completely and prepare for

# 5-DAY WORKSHOP ON NET/SET PREPARATIONS IN COMMERCE (10/02/2020 to 14/02/2020)

Day 1: 10/02/2020: The inauguration of the workshop

Felicitation of the Resource Person Dr Madhavi Jadhawrao

Considering the opportunities of placements in the field of higher education, 5-day workshop on NET/SET preparations in Commerce was organized for the enthusiastic PG students of the college.