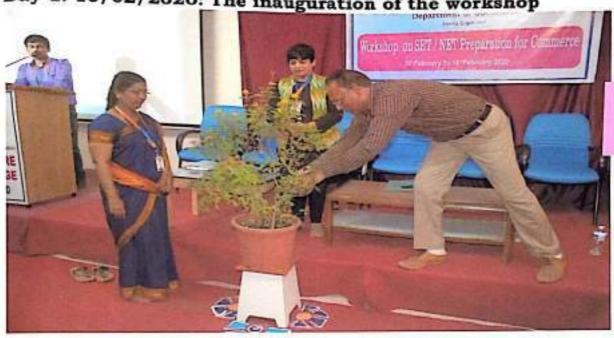

#### A Report on 5-DAY WORKSHOP ON <u>NET/SET PREPARATIONS IN</u> <u>COMMERCE</u> (10/02/2020 to 14/02/2020)

A 5-day workshop on NET/SET PREPARATIONS IN COMMERCE was organized by PDEA's Waghire College, Saswad, Tal- Purandar, Dist- Pune in association with Savitribai Phule Pune University from 10/02/2020 to 14/02/2020. Considering the opportunities of placements in the field of higher education, 5-day workshop on NET/SET preparations in commerce was organized for the enthusiastic PG students of the college. The workshop helped in providing the detailed information regarding NET/SET exams and its preparation. The notable speakers were invited to speak on the topic of workshop. It received an overwhelming response. Students jostled over for the space and thoroughly enjoyed the lectures of the invited speakers.

The workshop was inaugurated by Principal Dr. Sushama Bhosale. In her opening remarks, Dr. Bhosale stated that this test enables Post Graduate students to qualify for university level teaching jobs in India and also to seek admissions in PhD level programmes. The test ensures that a candidate qualifies for the minimum standards in the teaching profession and research. The test is conducted in Humanities (including languages), Social Sciences, Forensic Science, Environmental Sciences, Computer Science and Applications and Electronic Science.

# 5-DAY WORKSHOP ON NET/SET PREPARATIONS IN COMMERCE (10/02/2020 to 14/02/2020)

Day 1: 10/02/2020: The inauguration of the workshop

Felicitation of the Resource Person Dr Madhavi Jadhawrao

Considering the opportunities of placements in the field of higher education, 5-day workshop on NET/SET preparations in Commerce was organized for the enthusiastic PG students of the college.