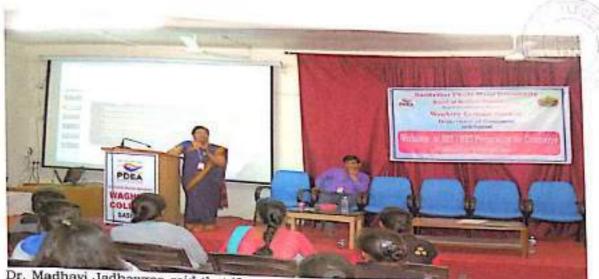

On 10/02/2020, the opening day, Dr. Madhavi Jadhawrao said that if you are planning to prepare for the UGC NET exam; it is advised that you begin your preparation well in time. A minimum of three to six months is absolutely essential. Create a routine that will not only focus on completing the topics but also on revising them. Run through the syllabus thoroughly. It is important that you understand the syllabus completely and prepare for

Student Development Officer
Waghire College, Saswad,
Tal, Purandhar, Dist. Pune - 412301.

Waghire College, Saswad, Tal Purandar, D. J. F 1

Dr. Madhavi Jadhawrao said that if you are planning to prepare for the UGC NET exam; it